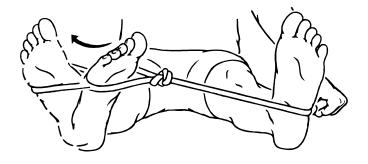

Cross legs with affected leg underneath, foot in tubing loop. Hold tubing around other foot to resist and turn foot in.

Repeat <u>20</u> times per set. Do <u>2</u> sets per session. Do <u>1</u> sessions per day. ANKLE / FOOT - 6 Plantar Flexion: Resisted

Anchor behind, tubing around affected foot, press down.

Repeat <u>20</u> times per set. Do <u>2</u> sets per session. Do <u>1</u> sessions per day.

ANKLE / FOOT - 8 Eversion: Resisted

With affected foot in tubing loop, hold tubing around other foot to resist and turn foot out.